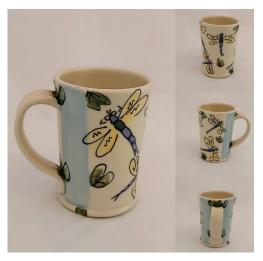

## Micah & Jeremiah Wassink PLAINSMAN Clays https://www.pridhamstudio.ca/ Celebrating Masters of Caramic Craft

**Celebrating Masters of Ceramic Craft** 

Jeremiah and Micah produce their distinctive line of pottery full-time at Pridham Studio. Owners since 2011, they are a production team. Working in both earthenware and stoneware bodies Jeremiah throws mugs, bowls, vases and spoon rests and makes a wide range of hand-built slab pieces from small side plates to large serving bowls. His pieces demonstrate sensitive attention to detail and technical precision. Micah handpaints each piece, front and back, using quality glazes. Jeremiah and Micah love the subtlety of abstract design and the power of colour - these are the hallmark of their "Slow Cool" series.