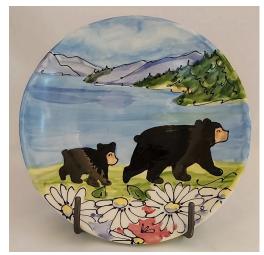

## Micah & Jeremiah Wassink PLAINSMAN Clays https://www.pridhamstudio.ca/ Celebrating Masters of Caramic Craft

**Celebrating Masters of Ceramic Craft** 

Jeremiah and Micah produce their distinctive line of pottery full-time at Pridham Studio. Owners since 2011, they are a production team. Working in both earthenware and stoneware bodies Jeremiah throws mugs, bowls, vases and spoon rests and makes a wide range of hand-built slab pieces from small side plates to large serving bowls. His pieces demonstrate sensitive attention to detail and technical precision. Micah handpaints each piece, front and back, using quality glazes. Jeremiah and Micah love the subtlety of abstract design and the power of colour - these are the hallmark of their "Slow Cool" series.